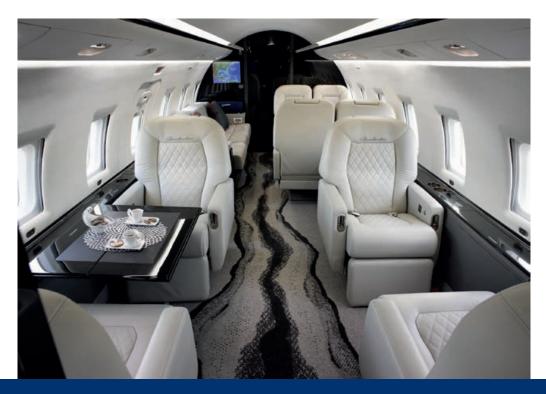

## **INTERIOR**

## **CABIN SPECIFICATIONS**

Passenger seats: 12 Length: 28.5-feet (8.68 m) Height: 6.1-feet (1.85 m) Width: 8.2-feet (2.50 m)