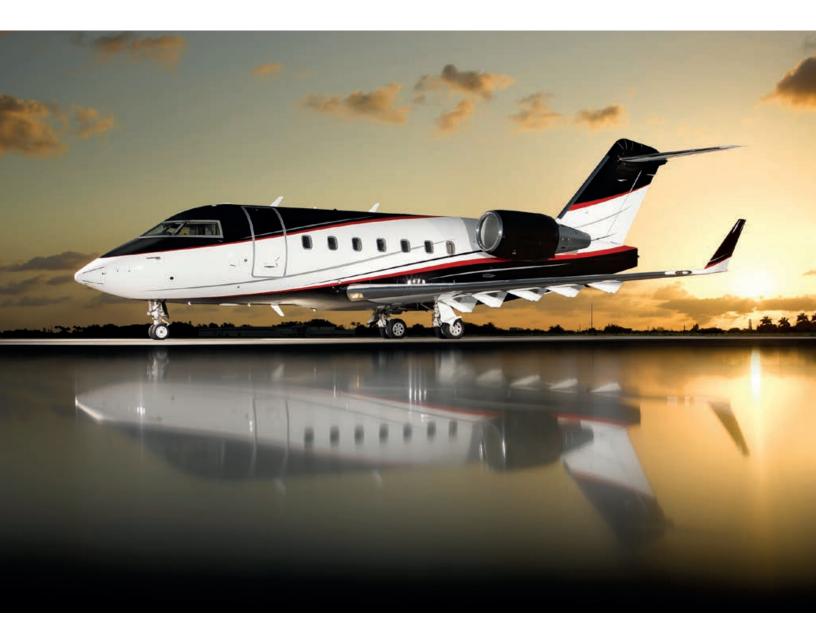

# **CHALLENGER 604**

**546 KTS** 

12 PEOPLE

The Challenger 604 represents a pinnacle of luxury, performance, and reliability in the realm of private aviation. Designed to cater to the most discerning travelers, this exceptional aircraft merges cutting-edge technology with unparalleled comfort, ensuring a travel experience that is both seamless and indulgent. At the heart of the Challenger 604's appeal is its spacious and elegantly appointed cabin. Capable of accommodating up to 12 passengers, with its stand-up cabin the interior space is thoughtfully designed to serve as a mobile office, a private retreat, or a versatile space for meetings or relaxation.

For those who seek the ultimate in privacy, convenience, and luxury in their travels, the Challenger 604 with tail number N604BC offers an unmatched flying experience. Whether for business or leisure, this aircraft stands ready to transport its esteemed passengers to their next destination in grand style.