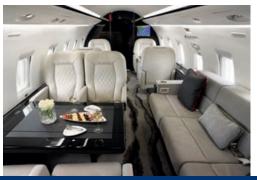

## **INTERIOR**

# **CHALLENGER 604**

**546 KTS** 

12 PEOPLE

The Challenger 604 represents a pinnacle of luxury, performance, and reliability in the realm of private aviation. Designed to cater to the most discerning travelers, this exceptional aircraft merges cutting-edge technology with unparalleled comfort, ensuring a travel experience that is both seamless and indulgent. At the heart of the Challenger 604's appeal is its spacious and elegantly appointed cabin. Capable of accommodating up to 12 passengers, with its stand-up cabin the interior space is thoughtfully designed to serve as a mobile office, a private retreat, or a versatile space for meetings or relaxation.