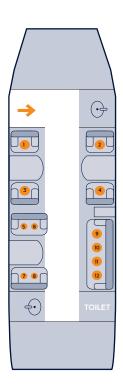

## **GENERAL CAPACITY**

Crew: 2 + cabin attendant Typical seating: 14

## **CABIN SPECIFICATIONS**

Passenger seats: 12 Length: 28.5-feet (8.68 m) Height: 6.1-feet (1.85 m) Width: 8.2-feet (2.50 m)