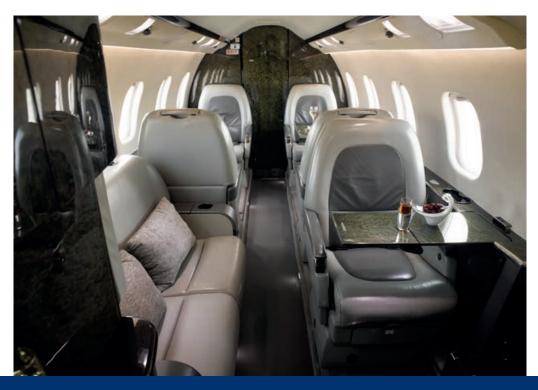

# **INTERIOR**

## **GENERAL CAPACITY**

Crew: 2 Typical seating: 7

## **CABIN SPECIFICATIONS**

Passenger seats: 7 Length: 17 ft 8 in (5.4 m) Height: 5 ft 9 in (1.75 m) Width: 5 ft 11 in (1.80 m)