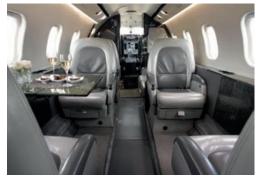

# **INTERIOR**

# LEAR 60XR

**440 KTS** 

**7 PEOPLE** 

The Learjet 60XR is one of the most recognizable mid-sized jets flying today and features a spacious cabin seating 7 passengers. The aircraft delivers impressive cruise performance all the way to its max operating altitude of 51,000 feet, all while doing so on less fuel than its peers.

Once airborne you can enjoy premium snacks and drinks from the refreshment center. With two highly trained Learjet pilots in the cockpit ensuring your utmost safety, your travels on this aircraft will prove to be effortless.