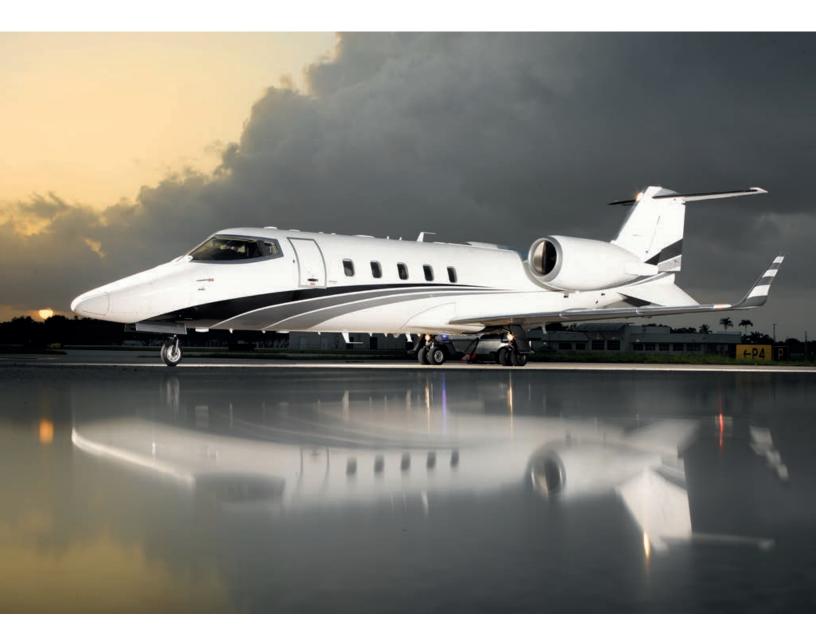

# LEAR 60XR

**440 KTS** 

**7 PEOPLE** 

The Learjet 60XR is one of the most recognizable mid-sized jets flying today and features a spacious cabin seating 7 passengers. The aircraft delivers impressive cruise performance all the way to its max operating altitude of 51,000 feet, all while doing so on less fuel than its peers.

## **EXTERIOR**

Length: 58 ft 7 in (17,89 m) Wingspan: 43 ft 8 in (13.35 m) Maximum Tail Height: 14 ft 7 in (4.48 m)